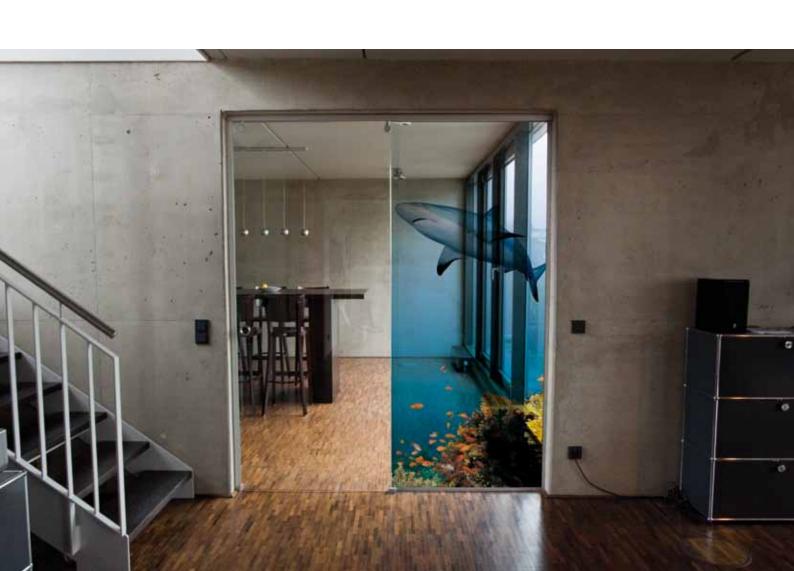

### Thanks to Innovative Technology.

3M™ Scotchcal™ Clear View 8150 permits the unique combination of print and transparency at the same time. Unprinted sections no longer need to be cut out — Clear View technology means they are perfectly clear. 3M™ Scotchcal™ Clear View Graphic Film 8150 demonstrates these combined strengths in yet another innovative product. This graphic film is sure to impress as it opens up so many possibilities for glass design: graphics, texts and special effects can be combined and built up in a completely new way.

- Full-area application no need to cut out intricate details!
- Special effects such as frosted glass are possible using white ink.
- One-way vision is achievable thanks to printing a perforated simulation (no need for perforation)
- Superb conformability enables easy application on contoured and structure surfaces
- One-sheet solution and 3M special adhesive mean the film is easy to remove

No Contour Cutting