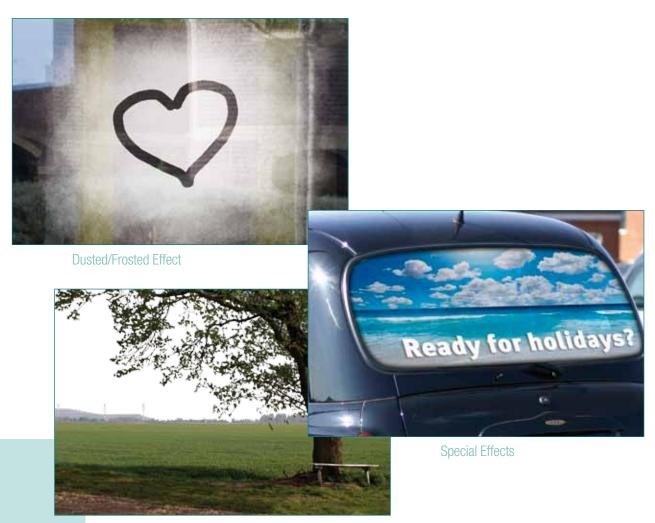

- The optically clear nature of the film eliminates the need to cut around the printed design
- Special effects are possible for example prints using white ink
- One-way vision achievable thanks to perforated film simulation (no need for perforation)
- Superb conformability enables easy application on contoured and structured surfaces
- One-sheet solution makes the film easy to remove leaving no residues

- Full-area application no need to cut out intricate details!
- Special effects such as frosted glass are possible using white ink.
- One-way vision is achievable thanks to printing a perforated simulation (no need for perforation)
- Superb conformability enables easy application on contoured and structure surfaces
- One-sheet solution and 3M special adhesive mean the film is easy to remove